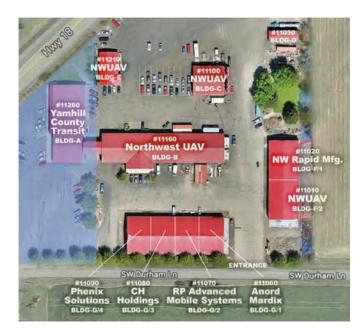

Bypass approximately 52.1 miles / 1 hour 24 minutes.

11020 SW Durham Lane McMinnville, OR 97128 Building F, Suite 1 503-434-8557

11070 SW Durham Lane McMinnville, OR 97128 Building G Suite 2 503-434-9446

11260 SW Durham Lane McMinnville, OR 97128 Building A 503-434-6845

11060 SW Durham Lane McMinnville, OR 97128 Building G Suite 1 971-270-0478

PHENIX SOLUTIONS, Inc.

11090 SW Durham Lane McMinnville, OR 97128 Building G Suite 4 503-896-9225