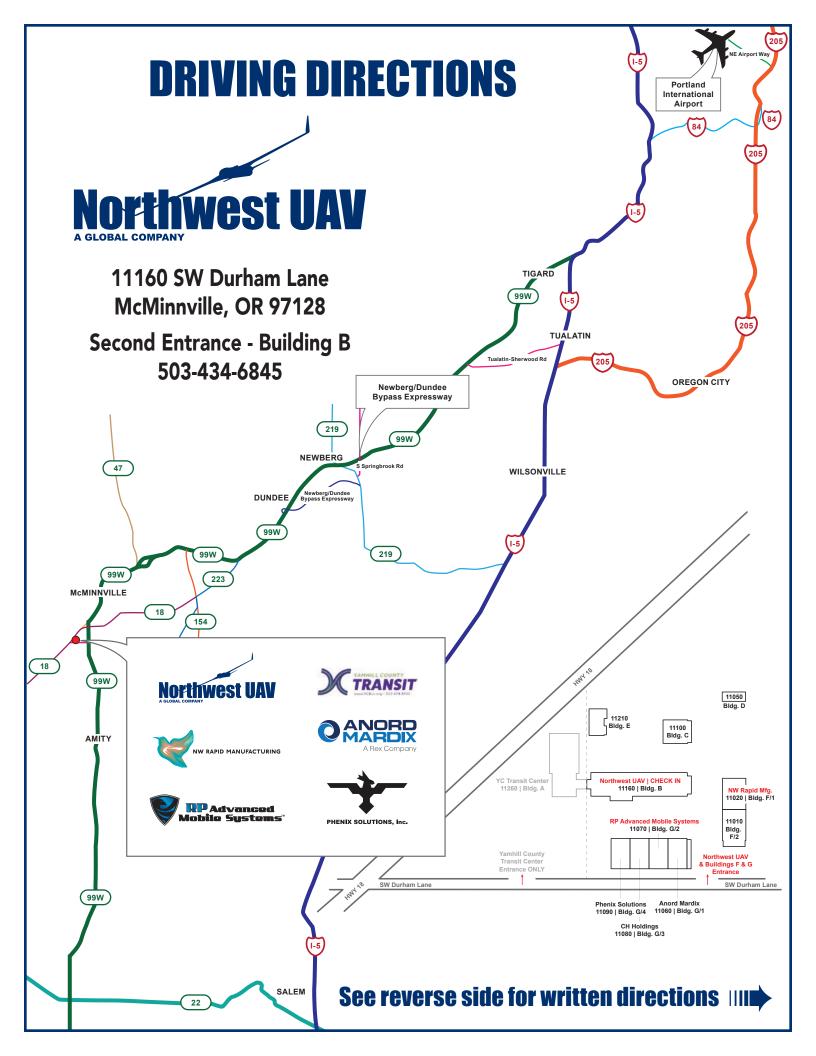

## From PORTLAND INTERNATIONAL AIRPORT via 99W

## Head NW on NE Airport Way

Take the I-205 S ramp to I-84 / Portland / Salem, merge onto I-205 S

Take **Exit 21B** to merge onto **I-84 W / US-30 W** toward Portland

Take **Exit** on the left toward **Beaverton / Salem**, merge onto **I-5 S** 

Take Exit 294 for OR-99W / Tigard toward Newberg

Merge onto **OR-99W S / SW Barbur Blvd**, continue to follow OR-99W S/Pacific Hwy W

## Continue on 99W directions below or use the Newberg Dundee Bypass:

Take 99W Bypass to OR-99W S

Turn left onto N Springbrook Rd, Turn left onto OR-219 S

Turn right onto OR-99W/99W Bypass/Newberg Dundee Bypass. Continue to follow OR-99W/99W Bypass

Merge onto OR-99W S

Turn left onto **OR-18 W / OR-233 S / SE Dayton Bypass**, continue to follow OR-18 W

Sharp left onto **SW Durham Lane**, destination on the left

Approximately 50.8 miles / 1 hour 20 minutes.

Bypass approximately 52.1 miles / 1 hour 24 minutes.

11020 SW Durham Lane McMinnville, OR 97128 Building F, Suite 1 503-434-8557

11070 SW Durham Lane McMinnville, OR 97128 Building G Suite 2 503-434-9446

11260 SW Durham Lane McMinnville, OR 97128 Building A 503-434-6845

11060 SW Durham Lane McMinnville, OR 97128 Building G Suite 1 971-270-0478

PHENIX SOLUTIONS, Inc.

11090 SW Durham Lane McMinnville, OR 97128 Building G Suite 4 503-896-9225

From PORTLAND INTERNATIONAL AIRPORT via I-205

Head NW on **NE Airport Way** keep left at the fork Merge onto **I-205 S** toward **I-84 / Portland / Salem** Merge onto **I-5 S/Pacific Hwy 1 S** toward Salem Follow **I-5 S** to **Ehlen Road Exit 278** toward Donald/Aurora

Turn right onto **Ehlen Rd NE** becomes **Yergen Rd NE** becomes **McKay Rd** 

Turn right onto OR-219 / River Rd NE continue

Turn right onto N Villa Rd / OR-219

Take 1st left onto **Portland Rd / OR-99W / OR-219** continue on **OR-99W** 

Turn left onto **OR-18 W / OR-233 S / SE Dayton Bypass**, continue to follow **OR-18 W** 

Sharp left onto **SW Durham Lane**, destination on the left *Approximately 64.80 miles / 1 hour 16 minutes.* 

## From SALEM

Head W on Marion St NE

continue onto **OR-22 W / Marion St Bridge**, continue to follow OR-22 W

Take the **OR-99W** ramp to **Monmouth / McMinnville** 

Turn left onto **OR-99W N / N Pacific Hwy W**, continue to follow OR-99W N

Turn left onto **SW Durham Lane**, destination on the right *Approximately 28.8 miles / 42 minutes.* 

11160 SW Durham Lane McMinnville, OR 97128

Main Entrance - Building B 503-434-6845