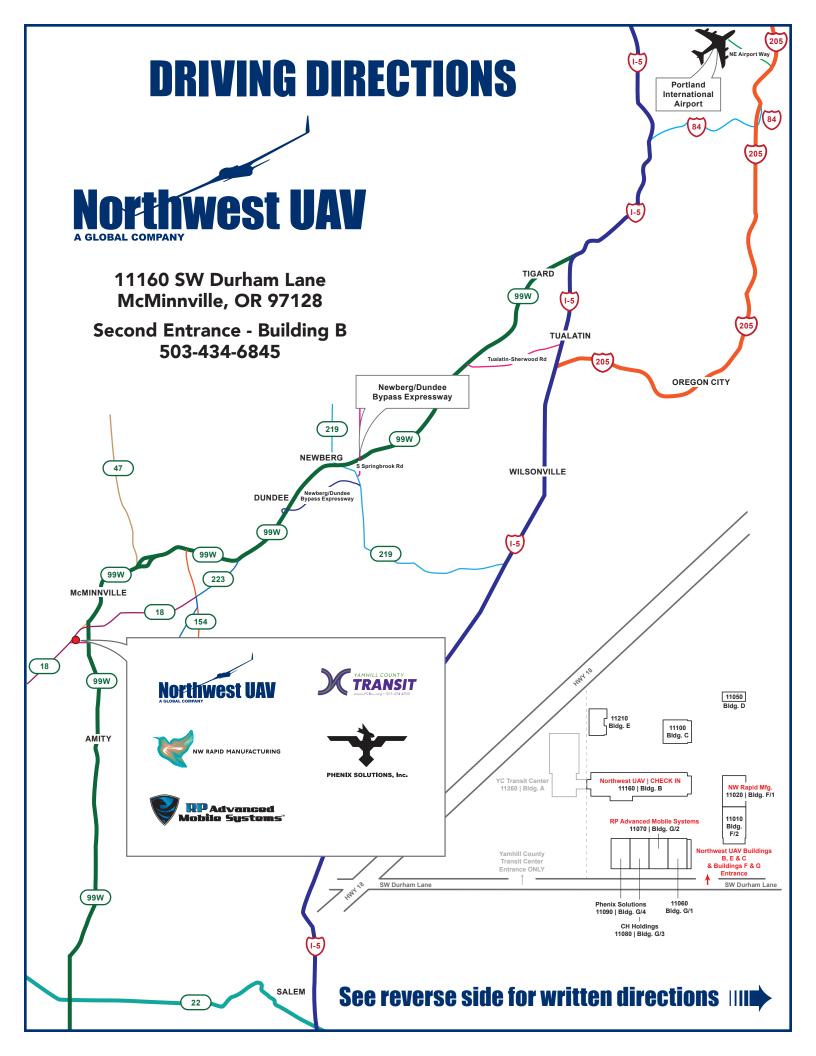

# From PORTLAND INTERNATIONAL AIRPORT via 99W

### Head NW on NE Airport Way

Take the I-205 S ramp to I-84 / Portland / Salem, merge onto I-205 S

Take **Exit 21B** to merge onto **I-84 W / US-30 W** toward Portland

Take **Exit** on the left toward **Beaverton / Salem**, merge onto **I-5 S** 

Take Exit 294 for OR-99W / Tigard toward Newberg

Merge onto **OR-99W S / SW Barbur Blvd**, continue to follow OR-99W S/Pacific Hwy W

#### Continue on 99W directions below or use the Newberg Dundee Bypass:

Take 99W Bypass to OR-99W S

Turn left onto N Springbrook Rd, Turn left onto OR-219 S

Turn right onto OR-99W/99W Bypass/Newberg Dundee Bypass. Continue to follow OR-99W/99W Bypass

Merge onto OR-99W S

Turn left onto **OR-18 W / OR-233 S / SE Dayton Bypass**, continue to follow OR-18 W

Sharp left onto SW Durham Lane, destination on the left

Approximately 50.8 miles / 1 hour 20 minutes.

Bypass approximately 52.1 miles / 1 hour 24 minutes.

11020 SW Durham Lane McMinnville, OR 97128 Building F, Suite 1 503-434-8557

11070 SW Durham Lane McMinnville, OR 97128 Building G Suite 2 503-434-9446

11260 SW Durham Lane McMinnville, OR 97128 Building A 503-434-6845

PHENIX SOLUTIONS, Inc.

11090 SW Durham Lane McMinnville, OR 97128 Building G Suite 4 503-896-9225

11070 SW Durbow Long 14240 SW Durbow Long 14000 SW Durbow Long

## From PORTLAND INTERNATIONAL AIRPORT via I-205

Head NW on **NE Airport Way** keep left at the fork Merge onto **I-205 S** toward **I-84 / Portland / Salem** Merge onto **I-5 S/Pacific Hwy 1 S** toward Salem Follow **I-5 S** to **Ehlen Road Exit 278** toward Donald/Aurora

Turn right onto **Ehlen Rd NE** becomes **Yergen Rd NE** becomes **McKay Rd** 

Turn right onto OR-219 / River Rd NE continue

Turn right onto N Villa Rd / OR-219

Take 1st left onto **Portland Rd / OR-99W / OR-219** continue on **OR-99W** 

Turn left onto **OR-18 W / OR-233 S / SE Dayton Bypass**, continue to follow **OR-18 W** 

Sharp left onto **SW Durham Lane**, destination on the left Approximately 64.80 miles / 1 hour 16 minutes.

## From SALEM

Head W on Marion St NE

continue onto **OR-22 W / Marion St Bridge**, continue to follow OR-22 W

Take the **OR-99W** ramp to **Monmouth / McMinnville** 

Turn left onto **OR-99W N / N Pacific Hwy W**, continue to follow OR-99W N

Turn left onto **SW Durham Lane**, destination on the right *Approximately 28.8 miles / 42 minutes.* 

11160 SW Durham Lane McMinnville, OR 97128

Main Entrance - Building B 503-434-6845