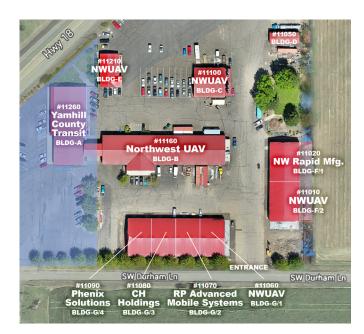

Bypass approximately 52.1 miles / 1 hour 24 minutes.

11020 SW Durham Lane McMinnville, OR 97128 Building F, Suite 1 503-434-8557

11070 SW Durham Lane McMinnville, OR 97128 Building G Suite 2 503-434-9446

11260 SW Durham Lane McMinnville, OR 97128 Building A 503-434-6845

PHENIX SOLUTIONS, Inc.

11090 SW Durham Lane McMinnville, OR 97128 Building G Suite 4 503-896-9225

11070 SW Durbow Long 14240 SW Durbow Long 14000 SW Durbow Long

9446 503-434-6845 503-896-9225

NWUAV is a SECURED FACILITY: PASSPORT or BIRTH CERTIFICATE & DRIVER'S LICENSE are REQUIRED for admittance.